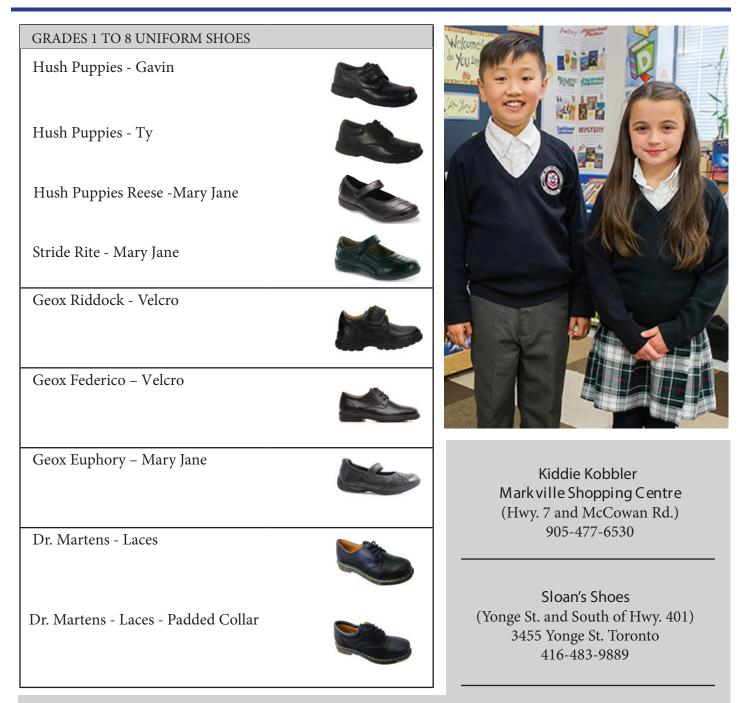

Uniform Shoes are MANDATORY for all Grades 1 to 8 Students. "Non-Marking Soles"

InSchoolwear (Hwy. 7 and Leslie Street) 28 Fulton Way Richmond Hill 905-737-3031

For the convenience of parents we have arranged for these uniform shoes to be available for purchase at a "special discounted price", from the following TCPS appointed retailers: