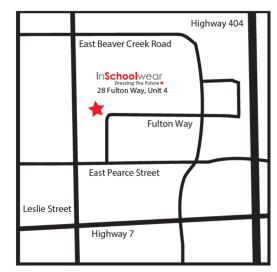

# InSchoolwear's Showroom

# **Richmond Hill Store**

28 Fulton Way, Unit 4

## **Hours:**

Tuesday to Saturday 9:30 a.m.-5:30 p.m. (Open until 7:00 p.m. on Thursdays)

If you choose to visit the showroom, please check the Web site that inschoolwear.com as store hours may change based on customer demand and season. We recommend visiting the store during the month of June when customers can save the taxes all month long. The showroom is open throughout the year.