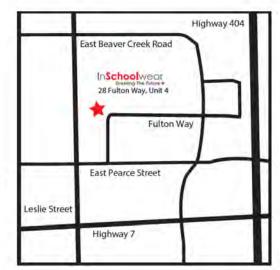

## InSchoolwear's Showroom

#### **Richmond Hill Store**

28 Fulton Way, Unit 4

#### **Hours:**

Tuesday to Saturday 9:30 a.m.-5:30 p.m. (Open until 7:00 p.m. on Thursdays)

If you choose to visit the showroom, please check the Web site at inschoolwear.com as store hours may change based on customer demand and season. We recommend visiting the store during the month of June when customers can save the taxes all month long. The showroom is open throughout the year.

## YOUR STORE LOCATION:

28 Fulton Way, Unit 4, Richmond Hill, ON L4B 1J5

905-597-2011 | richmondhill@inschoolwear.com

SHOP ONLINE @ InSchoolwear.com ONLINE CODE tcps

TCPS Uniform Shoes are MANDATORY for all Grades 9 to 12 Students. "Non-Marking Soles"