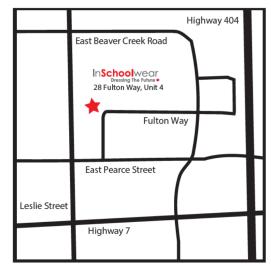

## **Richmond Hill Store**

28 Fulton Way, Unit 4

# YOUR STORE LOCATION:

28 Fulton Way, Unit 4, Richmond Hill, ON L4B 1J5

905-597-2011 | richmondhill@inschoolwear.com

SHOP ONLINE @ InSchoolwear.com ONLINE CODE tcps

Uniform Shoes are MANDATORY for all Grades 1 to 8 Students. "Non-Marking Soles"