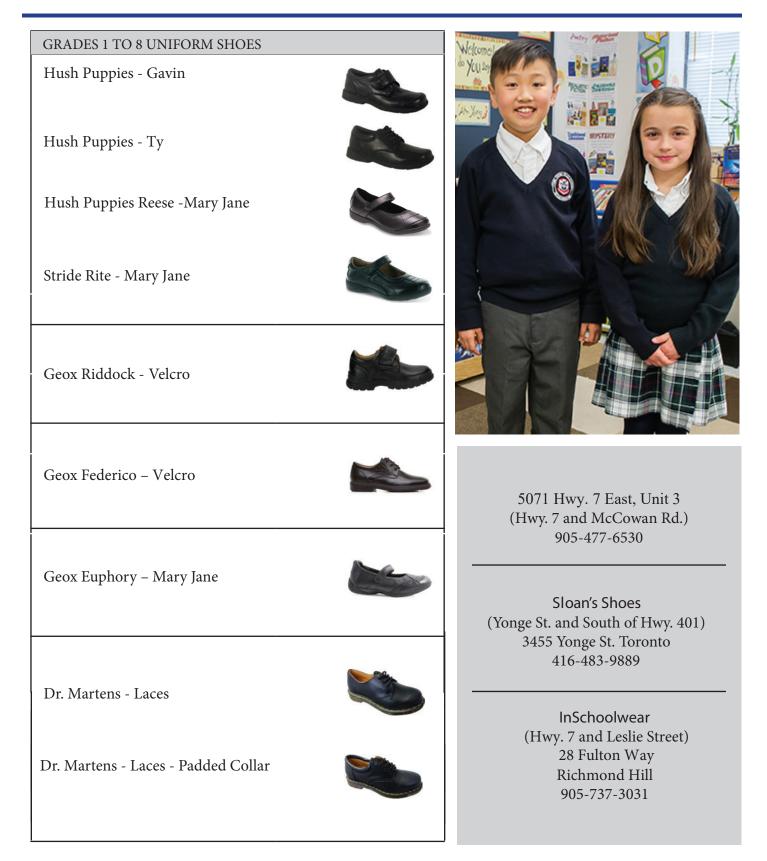

# YOUR STORE LOCATION:

28 Fulton Way, Unit 4, Richmond Hill, ON L4B 1J5

905-597-2011 | richmondhill@inschoolwear.com

SHOP ONLINE @ InSchoolwear.com ONLINE CODE tcps

Uniform Shoes are MANDATORY for all Grades 1 to 8 Students. "Non-Marking Soles"